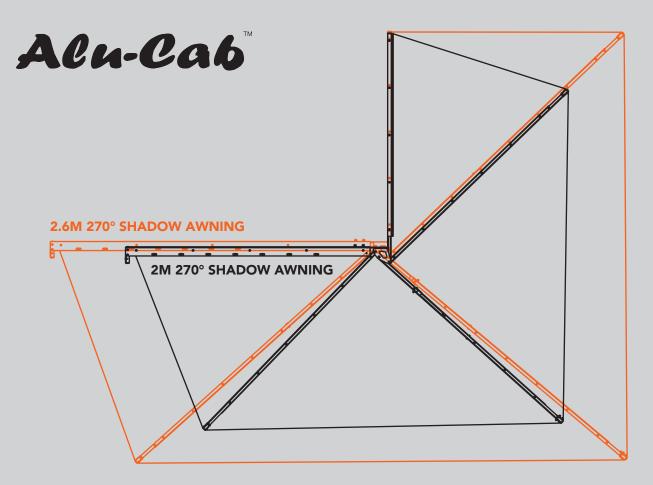

## 270° AWNING COMPARISON DIAGRAM

## 2.6M 270° SHADOW AWNING

WEIGHT: (excluding mounting hardware) 24kg / 53lbs

LENGTH: (when closed) 2.6m / 102.3"

SHADE AREA: 10 m2

ORIENTATION: LHS & RHS

## 2M 270° SHADOW AWNING

WEIGHT: (excluding mounting hardware) 18.5kg / 41lbs

LENGTH: (when closed) 2m / 79"

SHADE AREA: 6.1 m2

ORIENTATION: LHS & RHS

Additional accessories available are the Storm Kit, Gutter Kit, Side Wall Kit & Awning Pole Set (2)